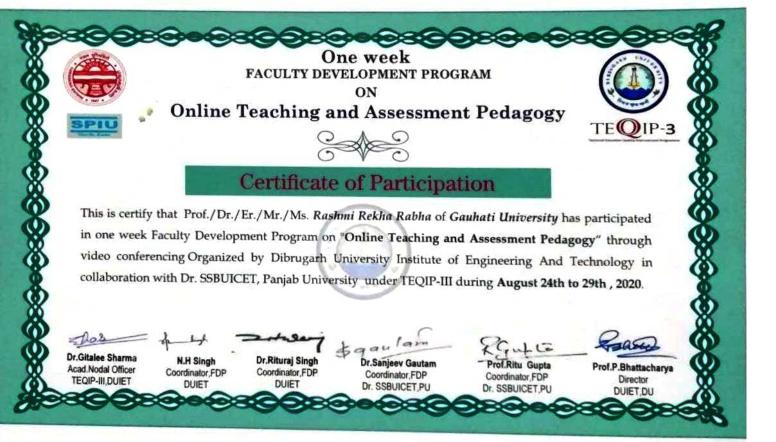

India





### प्रमाणपत्र/Certificate प्रमाणित किया जाता है कि

## माधुरिमा बरुआ, सहायक प्रोफ़ेसर, डिमोरिया कॉलेज, खेतड़ी, असम

ने क्षेत्रीय प्रशिक्षण प्रभाग, पूर्वोत्तर क्षेत्र, भाभूस प्रशिक्षण संस्थान, शिलांग द्वारा 21.09.2020 से 26.09.2020 तक आयोजित **"खनिज** अन्वेषण के लिए पेट्रोग्राफिक तकनीकों पर पुनश्चर्या पाठ्यक्रम" को ई-प्रशिक्षण के रूप में सफलतापूर्वक पूर्ण किया।

### Certified that

Madhurima Baruah, Assistant Professor, Dimoria College, Khetri, Assam has successfully completed the e-Training on "Refresher Course on Petrographic Techniques for Mineral Exploration" conducted by RTD, NER, GSITI, Shillong from 21.09.2020 to 26.09.2020.

हैदराबाद / Hyderabad 26.09.2020 बिद्य जित्त ग्रेगोपिष्णाप (बिश्वजित ग्रेगोपाध्याय / BISWAJIT GANGOPADHYAY) उप महानिदेशक / Deputy Director General



USTM/FDP-Cer/2020/P-175



# School of Business Sciences UNIVERSITY OF SCIENCE & TECHNOLOGY MEGHALAYA



# Certificate of Participation

This certificate is presented to

Rashmi Rekha Rabha, (M.Phil Research Scholar)

Gauhati University, Assam

for participating in the TEN DAYS ONLINE FACULTY DEVELOPMENT PROGRAM on Crafting Qualitative

Research: How can we study the world as it is lived?

(an International Web Lecture Series on Qualitative Research Methodology)

Organized by

School of Business Sciences, University of Science & Technology Meghalaya from 15th to 24th July, 2020

(Dr. Mridul Hazarika) Vice Chancellor, USTM

(Dr. A H Barbhuiya) Academic Registrar, USTM

(Amit Choudhury, Ph.D.) Dean, SBUS, USTM

Address: Techno City, Khanapara, Kling Road, Baridua, 9th Mile, Ri-Bhoi, Meghal