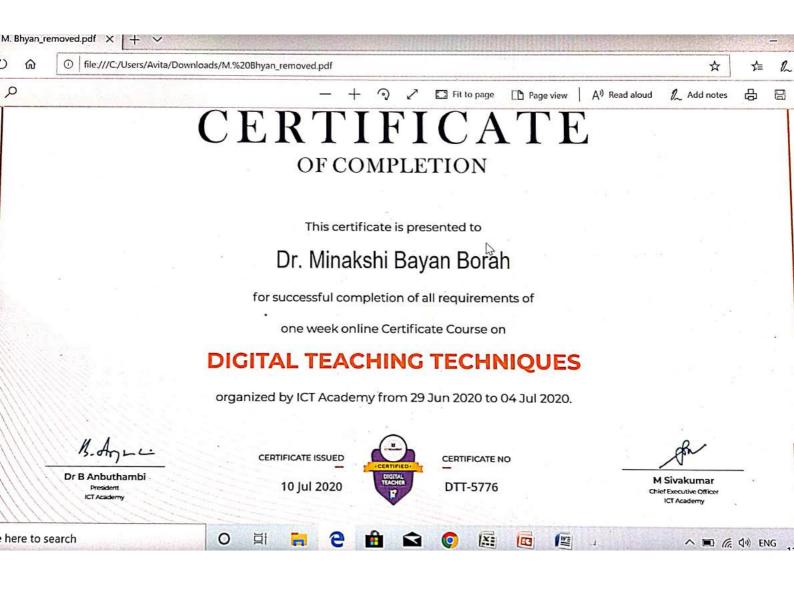

Skills (LDP-1) conducted by the Centre for Professional Development in Higher Education (CPDHE), UGC-HRDC, University of Delhi during 25<sup>th</sup> July 2020 to 31<sup>st</sup> July 2020.

Further, due to COVID-19 pandemic, the certificate of the above said course are under process. So, treat this as a Provisional Certificate of the **Workshop on Personality Development and Leadership Skills (LDP-1)**. CPDHE assures you to forward the appropriate Certificate in due course of time.

Yours sincerely

Dr. Nityananda Agasti

**Workshop Convenor** 

Deen Dayal Upadhyaya College

**University of Delhi** 

Prof.Geeta Singh
Director
CPDHE, UGC-HRDC

Checked by

Website: <a href="http://cpdhe.du.ac.in">http://cpdhe.du.ac.in</a> E-mail: <a href="mailto:du.cpdhe@gmail.com">du.cpdhe@gmail.com</a>,







0

Fit to page

Page view

+

सत्यमेव जयते Government of India Ministry of Education



2 Add notes

品

A) Read aloud

Vimala College (Autonomous) Thrissur, Kerala



01st December 2020 to 07th December 2020 FACULTY DEVELOPMENT PROGRAM

On

Skills for Next Generation Teachers

This is to certify that

### DR. MINAKSHI BAYAN BORAH, DIMORIA COLLEGE, KHETRI, GAUHATI UNIVERSITY

has successfully completed One Week National Online Faculty Development Program jointly organized by Guru Angad Dev Teaching Learning Centre, SGTB Khalsa College, University of Delhi under the Pandit Madan Mohan Malaviya National Mission on Teachers and Teaching (PMMMNMTT) of Ministry of Education (MoE), Jean Monnet Module, Centre for European Studies, Jawaharlal Nehru University, New Delhi and Vimala College (Au