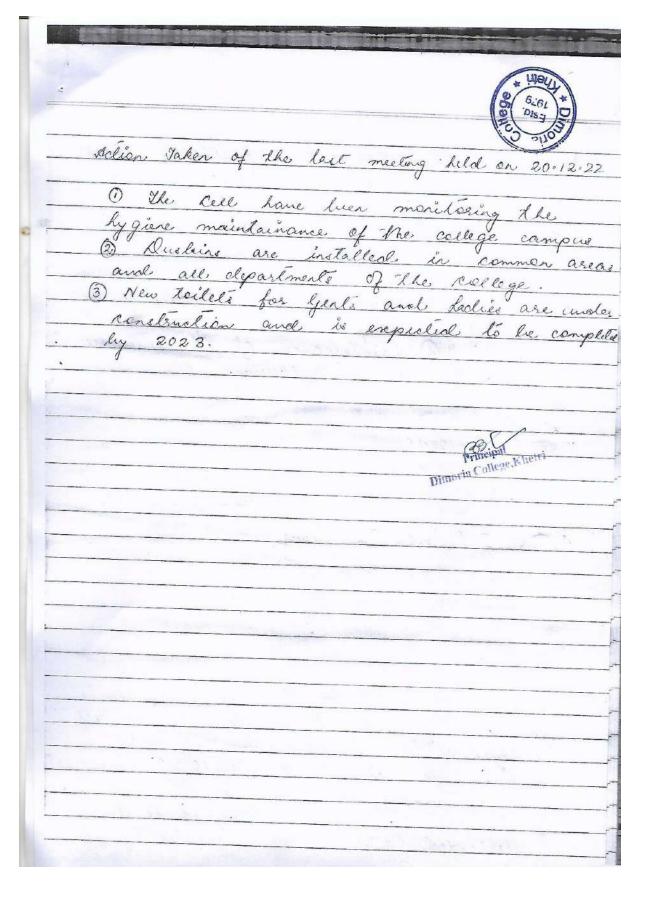

l be maintained in the departments Students are to be made aware of its Principal College, Rhestri

Meeting of Gremance Redressed Cell Relat 02.02.22 Time: 11:00 Bm Venue: Rigulal Room Agenda : O Maintainance of hostil premise (Girls Hates) @ Proper Service of the college Canteen Members Present: O Dr. B.K. Bhalla - Principal @ Manabyyoti Barkakty - Coordinator IGAC. 3. Dr. Apurba ka Biga Randa - NAAS - conordination - ABA 4. Dr. S. A. In a Chardley N. Dr. Sing P. K. cheth The Girls Hoele premises has to intained. Hy give and all be properly mainlained. Hygiere and clearliness of the hoslie balkicome and kilchens to be monitored every Sunday by the Hostie Committee.

Derefect and line deputy Prefect to be
selected for every month to maintain the budget and hygiere of the hostel under the



|