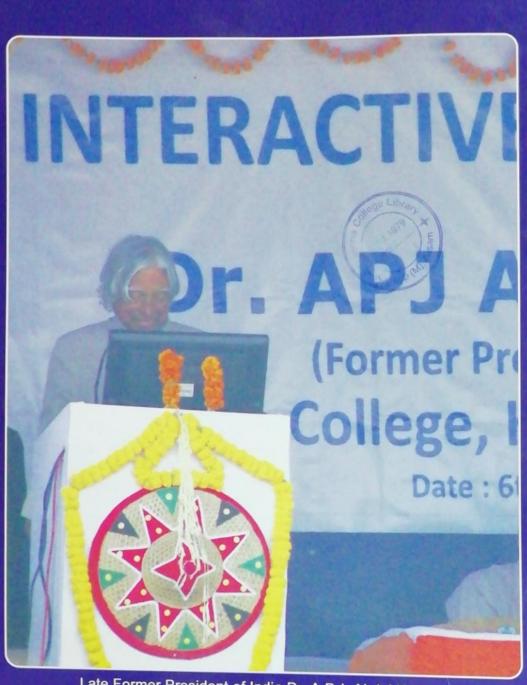

# MEMORABLE EVENTS OF THE COLLEGE

Late Former President of India Dr. A.P.J. Abdul Kalam delivering his speech at Dimoria College

Printes at : Shri Ganesh Printers, Sankardev Market, Noonmati, Guwahati-20 Phone : 9707010889, 9101164461