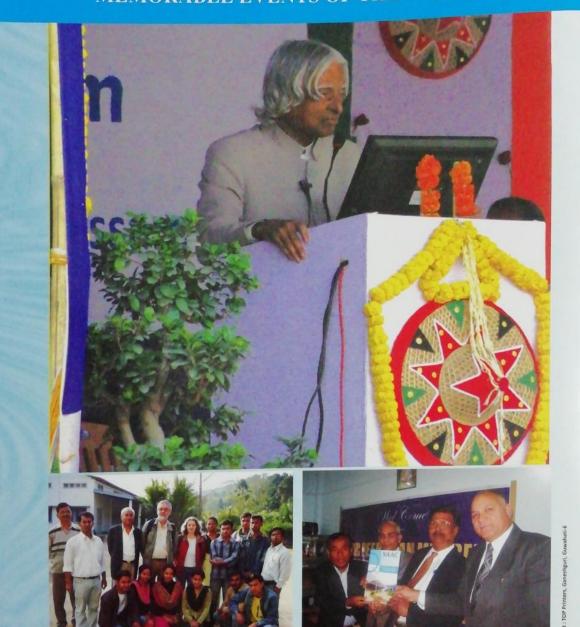

# MEMORABLE EVENTS OF THE COLLEGE

Late Former President of India Dr. A.P.J. Abdul Kalam delivering his speech at Dimoria College

Printes at : Shri Ganesh Printers, Sankardev Market, Noonmati, Guwahati-20 Phone : 9707010889, 9101164461