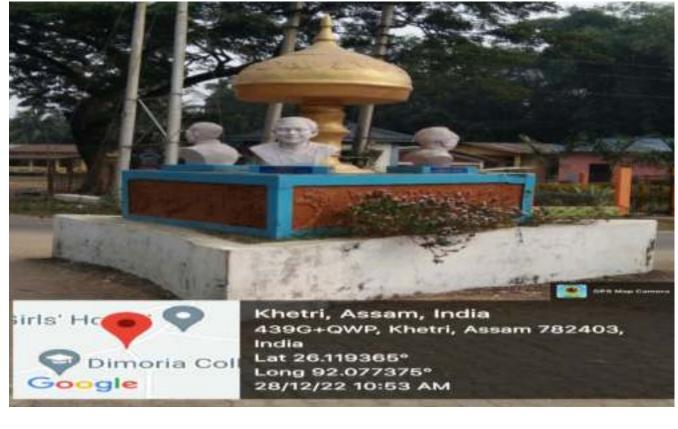

## THE STATUE OF OUR GREAT NATIONAL FREEDOM FIGHTER FROM ASSAM (FROM F-L: - MONIRAM DEWAN, PIOLEE PHUKAN, KANAKLATA BARUAH, KUSHAL KONWAR, MUKANDA KAKATI, NEW GENERATION)