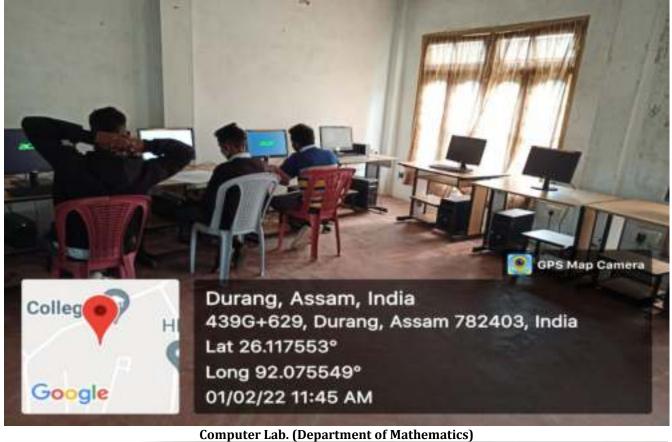

## Computer Lab. (Department of Computer Sc.)

Smart Classroom (Department of Economics)