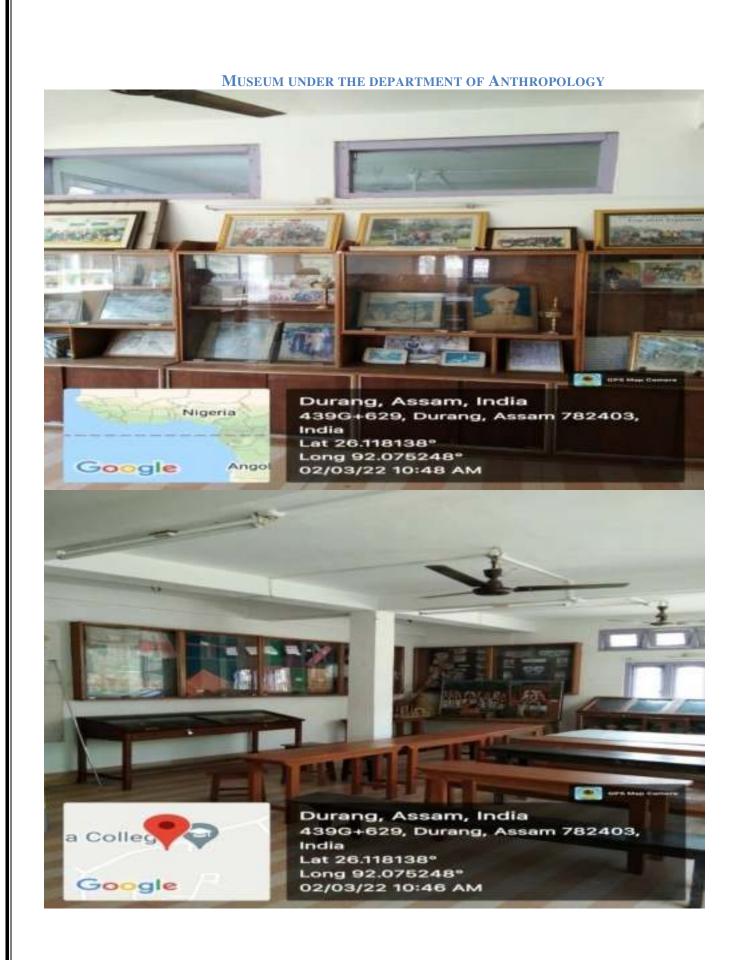

mission

राष्ट्रीय मुल्यांकन एवं प्रत्यायन परिषद विश्वविद्यालय अनुदान आयोग का स्वायत्त संस्थान





Nano Lab







## Laboratory (Department of Zoology)









## Laboratory (Department of Geology)





## Laboratory (Department of Environmental management)

## Central Computer Lab.



## Computer Lab. (Department of Computer Sc.)







Smart Classroom (Department of Economics)





#### Smart Classroom (Department of Physics)



## SMART CLASSROOM (DEPARTMENT OF ECO-RESTORATION)



## SMART CLASSROOM (DEPARTMENT OF ECO-RESTORATION)



## SMART CLASSROOM (DEPARTMENT OF BOTANY)



**DIGITAL CONFERENCE HALL** 







## MUSEUM UNDER THE DEPARTMENT OF FOLKLORE



Durang, Assam, India 439G+H8V, Durang, Assam 782403, India Lat 26.118312° Long 92.076416° 09/02/22 01:09 PM

GPS Map Camera







## **COLLEGE CANTEEN**





## SC/ST GIRL'S HOSTEL I





## THE STATUE OF OUR GREAT NATIONAL FREEDOM FIGHTER FROM ASSAM (FROM F-L: - MONIRAM DEWAN, PIOLEE PHUKAN, KANAKLATA BARUAH, KUSHAL KONWAR, MUKANDA KAKATI, NEW GENERATION)





## **TRIMURTY:-FOUNDING FATHERS OF THE COLLEGE**



#### **COLLEGE GARDEN**



#### TOILET FOR BOY'S STUDENTS



**INDOOR STADIUM** 



## COLLEGE HOSPITAL