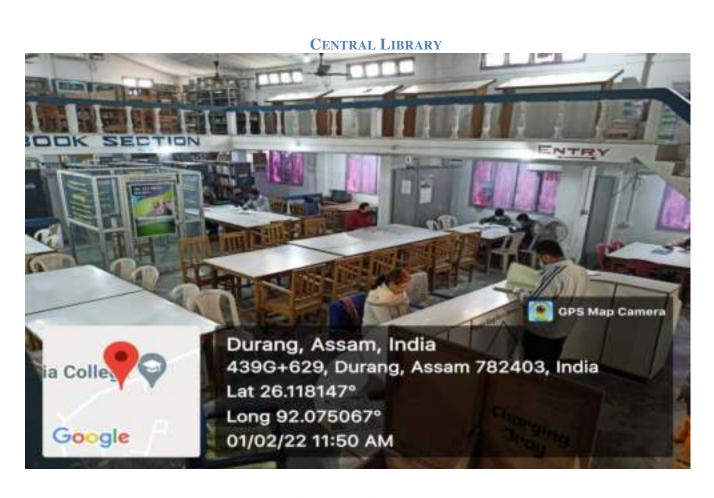

## **Description of Physical Facility**

The college has an enormously big campus having 27 bighas of land to provide an equipped academic ambience. The total built-up area is 99,369 sq. ft. with adequate number of classrooms, Laboratory, library, administrative office and well furnish seminar hall. ICT unable classrooms, indoor stadium and a big playground to support the physical facility.