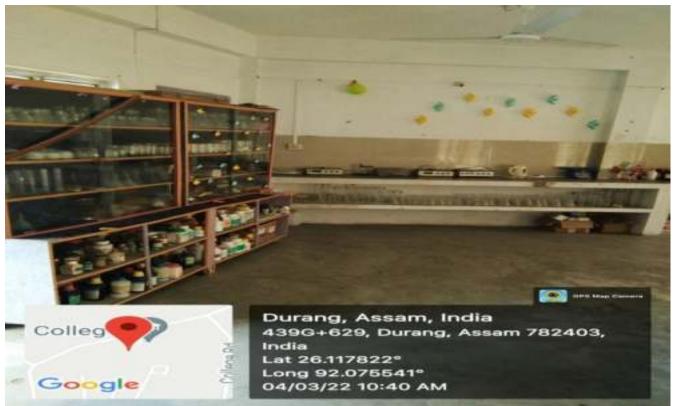

## MUSEUM UNDER THE DEPARTMENT OF FOLKLORE

Durang, Assam, India 439G+H8V, Durang, Assam 782403, India Lat 26.118312° Long 92.076416° 09/02/22 01:09 PM

GPS Map Camera