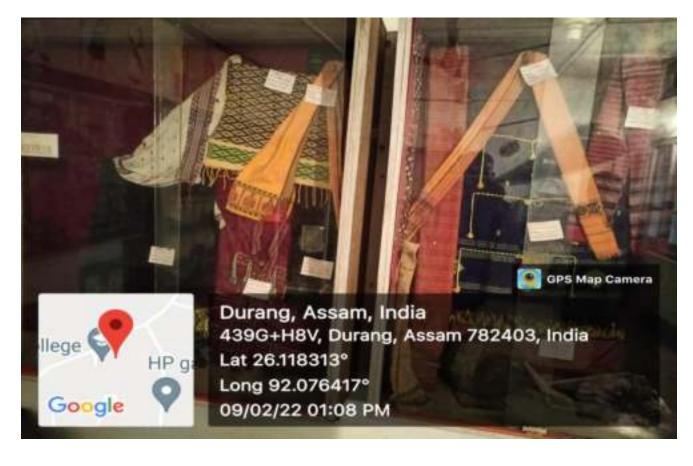

## MUSEUM UNDER THE DEPARTMENT OF FOLKLORE

Durang, Assam, India 439G+H8V, Durang, Assam 782403, India Lat 26.118312° Long 92.076416° 09/02/22 01:09 PM

GPS Map Camera