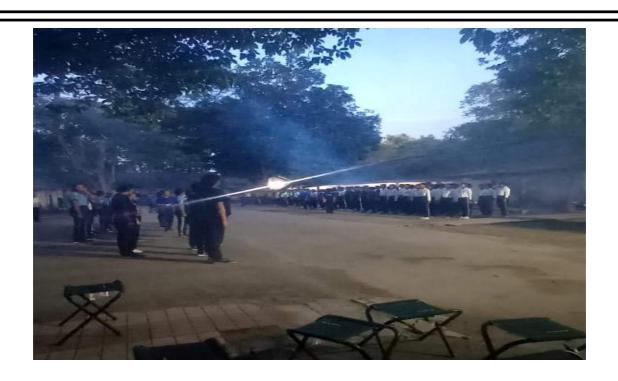

### 2017-18

60 Bn NCC at Republic Day Program, 26<sup>th</sup> Jan 2018

Kepushic Day 2078 Daded: 26 for /2018 On 26th Jan, 2018, the foth Bn NCC of Dimons College Girls Unit had purticipated for the Regustre Day Pasade at Sonager Mini Stadium. (A number of NCC tades (Gists) including on college Co- Idenator, Miss Parinida Talutadas had partripated in fue Said Pashoni Rekly Choudhay 9. Shanmon Bor Mlumon Medhi. Monsom Terring 12. Padmini Bon Tarali Deka Pallan Kathan 15. Nami Deka 16. parka Kalika