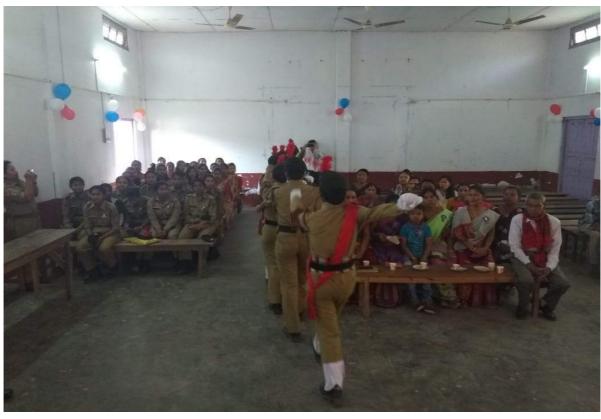

NCC Day by cadets of 60 Bn NCC at Dimoria College, Khetri on 24th Nov, 2019

NCC Day by 60 Bn NCC at Dimoria College, Khetri 24 th Nov, 2019

NCC Day Observation. Date: 24-11-2019 NCC Day was observed by the calet. of 60 cm priemises. The flag was hoisted by Cheninam Leka. in presence of Miss Parimite Tatukdar, the coordinator, NCC cadeli, students and Tearless. of the college. Members present: 1. ARBA 2. Penky Charrenogy 4. Himedri Deka 5 Rodah Deka 2 Aochans Bornel 8 Licha Bora 1 Lipites Devinoth 10 Nishamm Das 1/ Rinkimom. Des 12 Shibam Dermoth Mungh sha Bono 14 Subarno Lata Busing Aparra Pas Bornel Deka Mital Sayera 18 Hirtrika Parting 20. Boloita Rether 21. Kong den