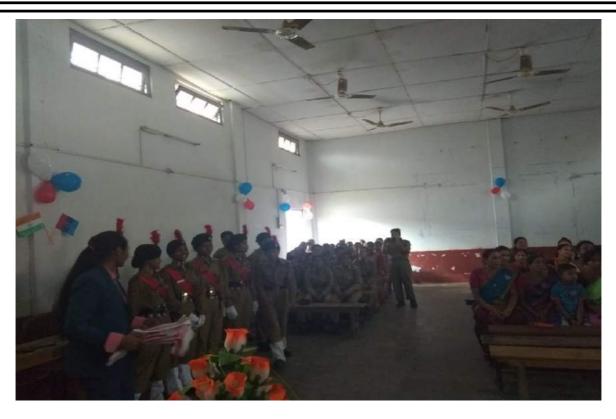

NCC Day by cadets of 60 Bn NCC at Dimoria College, Khetri on 24th Nov, 2019

NCC Day by 60 Bn NCC at Dimoria College, Khetri 24 th Nov, 2019

NCC Day Observation. Date: 24-11-2019 NCC Day was observed by the calet. of 60 cm priemises. The flag was hoisted by Cheninam Leka. in presence of Miss Parimite Tatukdar, the coordinator, NCC cadeli, students and Tearless. of the college. Members present: 1. ARBA 2. Penky Charrenogy 4. Himedri Deka 5 Rodah Deka 2 Aochans Bornel 8 Licha Bora 1 Lipites Devinoth 10 Nishamm Das 1/ Rinkimom. Des 12 Shibam Dermoth Mungh sha Bono 14 Subarno Lata Busing Aparra Pas Bornel Deka Mital Sayera 18 Hirtrika Parting 20. Boloita Rether 21. Kong den