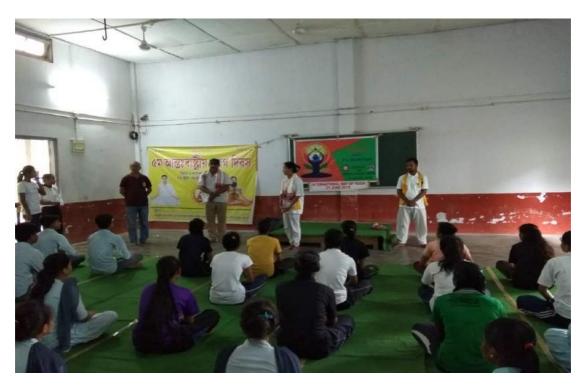

60 Bn NCC at Yoga Day Celebrations at Dimoria College, Khetri on 21st June, 2018

International Yoga Day 2018 Dade: -21/06/2018 The yoga Day - 2018 celebrations at Dinonia CoMege was Josquerized by NCC Gods unit (6 June, 2018. The NCC - coordinator, Mrss Parimit Taluladar co-ordinated the yoga programme.

A member of faculty members non-teaching organistic had partigased in the said programme. The following mounders were present: 1 How Chandare Sty 14. Wilumoni Medhi. 15. Tardi Deka

60 Bn NCC celebrating Teachers Day Program on 5<sup>th</sup> Sept 2018