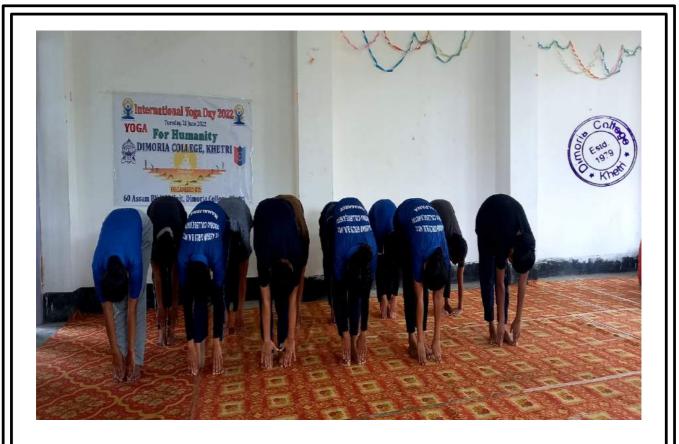

nment day is observed by 60
Assam fires BN NCC on 05-06-2022. Many septings were plented in the collège campus. Members present: 2. 12000 12 Fredres Bon 18 Kanya Basumetany





World No-Tobacco Day, 31st May, 2022 by 60 Assam Girls BN NCC

World No- Toberco Day Date: 31-05-2022 Would No- Tobacco Day was observed by 60 Assam Girls BN NCC under the guidance of District Tobacco Control Rell, Kamrup (M), in collaboration with State Tobacco control cell, Assam. on 31-05-2022. The event organized an awareness relly, with participants from Green view School, Amiya Bhareli Nursing School, Hayat School of Nursing and the students of Dimoria College; a Street play by Hayat School of Nursing and a lecture on Tobacco: "Threat to Our Emuironment." Members Present: 1. Bil Nivala Bons Range Basumafary





Yoga Day, 21st June 2022 by 60 Assam Girls BN NCC

International Joga Day-2022 Date:21/6/12 The International Joga Day-2012 is organized at RCC-3 of Dimens College photo on 21 st June 20 02. The co-ordinator of NCC 60 Bon Grils of Dimong Mege, had co-ordinased the yoga -lay sevent A number of NCC cades come performed by the coordinater as a prien to partapale in the peronel. Members who particip atod: 1. Parimets Tolubdan 2. Rodsli Deka 3. fortains Roch 4. Chandan Sarker 5. A Gay Gogor 7. Anjang Bow 10 Rupili Jumuna 11. Arimlo Zon 13 / Ranshung Barshya Principal Dimoria College,Khetri





Fire-fighting training to 60 Bn NCC at Narengi Army Camp, Guwahati, Assam Date: 26/06/2022





Fire-fighting training to 60 Bn NCC at Narengi Army Camp, Guwahati, Assam Date: 26/06/2022

Pine lighti