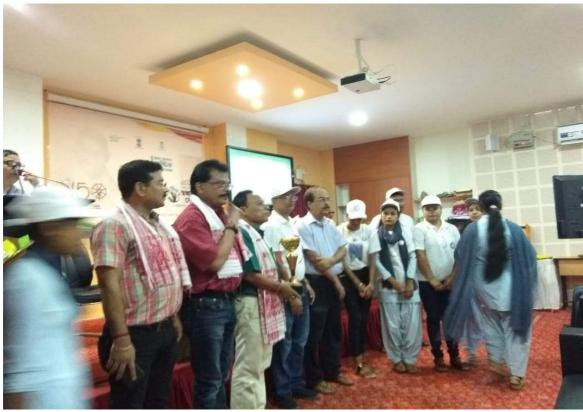

### 2017-18

60 Bn NCC at Republic Day Program, 26<sup>th</sup> Jan 2018

Kepushic Day 2078 Daded: 26 for /2018 On 26th Jan, 2018, the foth Bn NCC of Dimons College Girls Unit had purticipated for the Regustre Day Pasade at Sonager Mini Stadium. (A number of NCC tades (Gists) including on college Co- Idenator, Miss Parinida Talutadas had partripated in fue Said Pashoni Rekly Choudhay 9. Shanmon Bor Mlumon Medhi. Monsom Terring 12. Padmini Bon Tarali Deka Pallan Kathan 15. Nami Deka 16. parka Kalika