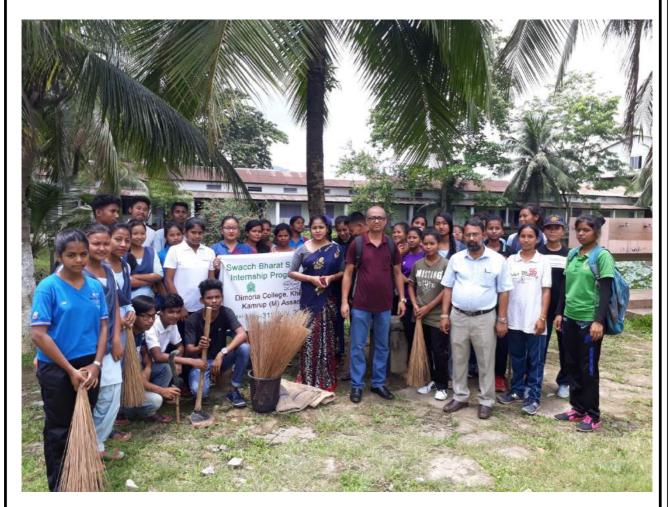

## 2019-20

Swach Bharat Abhiyan (2019) by NCC and NSS Units of Dimoria College, 31<sup>st</sup> July 2019

Swach Bhazet Abhigan Date: 31/offeng The Swach Bharas Abhiyan (2019) at Dimons College, Khetri was organized by 80 Bm NCC Girls wint in conferencin faith was wint of Dinoris Calego on 3/87 July 2019. faculty members, Dr. Apula Bonzan barnah Mr. Amp Brutal Barnah by the NCC coodinitor Parinites Talukdar. Members present: -ALBAS Parkey Blatteloger Bonds Bono Vikhas Des Dernath Barnah 19. 20. Anjah Kana 21 Dernatt Libiks