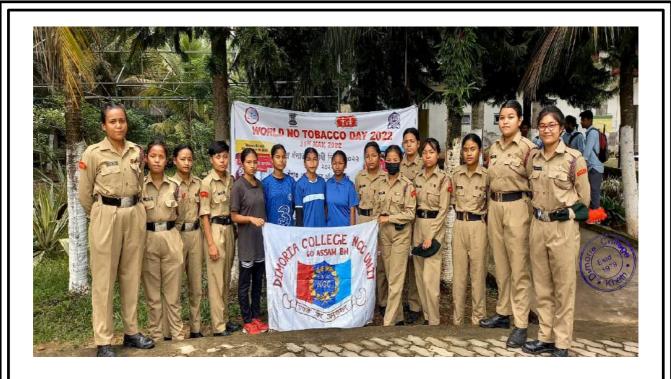

|            |             |               |            |





World Environment Day 5<sup>th</sup> June 2022 by 60 Assam Girls BN NCC

World Emvironment Day, 2022 Deti : 05-06-2022 Would Environment day is observed by 60
Assam fires BN NCC on 05-06-2022. Many septings were plented in the collège campus. Members present: 2. 12000 12 Fredres Bon 18 Kanya Basumetany





World No-Tobacco Day, 31st May, 2022 by 60 Assam Girls BN NCC

World No- Toberco Day Date: 31-05-2022 Would No- Tobacco Day was observed by 60 Assam Girls BN NCC under the guidance of District Tobacco Control Rell, Kamrup (M), in collaboration with State Tobacco control cell, Assam. on 31-05-2022. The event organized an awareness relly, with participants from Green view School, Amiya Bhareli Nursing School, Hayat School of Nursing and the students of Dimoria College; a Street play by Hayat School of Nursing and a lecture on Tobacco: "Threat to Our Emuironment." Members Present: 1. Bil Nivala Bons Range Basumafary





Yoga Day, 21st June 2022 by 60 Assam Girls BN NCC

International Joga Day-2022 Date:21/6/12 The International Joga Day-2012 is organized at RCC-3 of Dimens College photo