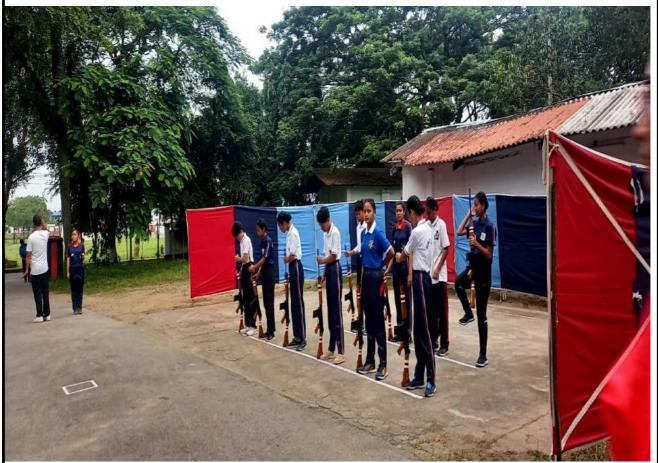

### 2017-18

60 Bn NCC at Republic Day Program, 26<sup>th</sup> Jan 2018

Kepushic Day 2078 Daded: 26 for /2018 On 26th Jan, 2018, the foth Bn NCC of Dimons College Girls Unit had purticipated for the Regustre Day Pasade at Sonager Mini Stadium. (A number of NCC tades (Gists) including on college Co- Idenator, Miss Parinida Talutadas had partripated in fue Said Pashoni Rekly Choudhay 9. Shanmon Bor Mlumon Medhi. Monsom Terring 12. Padmini Bon Tarali Deka Pallan Kathan 15. Nami Deka 16. parka Kalika