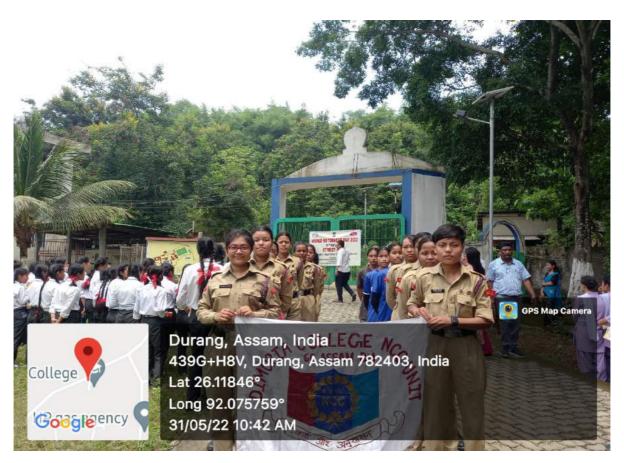

|            |             |               |            |





World Environment Day 5<sup>th</sup> June 2022 by 60 Assam Girls BN NCC

World Emvironment Day, 2022 Deti : 05-06-2022 Would Environment day is observed by 60
Assam fires BN NCC on 05-06-2022. Many septings were plented in the collège campus. Members present: 2. 12000 12 Fredres Bon 18 Kanya Basumetany





World No-Tobacco Day, 31st May, 2022 by 60 Assam Girls BN NCC

World No- Toberco Day Date: 31-05-2022 Would No- Tobacco Day was observed by 60 Assam Girls BN NCC under the guidance of District Tobacco Control Rell, Kamrup (M), in collaboration with State Tobacco control cell, Assam. on 31-05-2022. The event organized an awareness relly, with participants from Green view School, Amiya Bhareli Nursing School, Hayat School of Nursing and the students of Dimoria College; a Street play by Hayat School of Nursing and a lecture on Tobacco: "Threat to Our Emuironment." Members Present: 1. Bil Nivala Bons Range Basumafary





Yoga Day, 21st June 2022 by 60 Assam Girls BN NCC

International Joga Day-2022 Date:21/6/12 The International Joga Day-2012 is organized at RCC-3 of Dimens College photo on