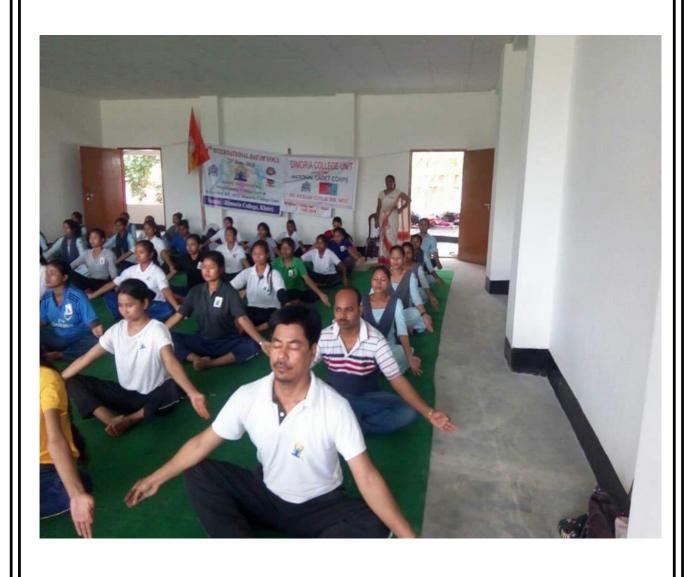

60 Bn NCC at Yoga Day Celebrations at Dimoria College, Khetri on 21st June, 2018

International Yoga Day 2018 Dade: -21/06/2018 The yoga Day - 2018 celebrations at Dinonia CoMege was Josquerized by NCC Gods unit (6 June, 2018. The NCC - coordinator, Mrss Parimit Taluladar co-ordinated the yoga programme.

A member of faculty members non-teaching organistic had partigased in the said programme. The following mounders were present: 1 How Chandare Sty 14. Wilumoni Medhi. 15. Tardi Deka

60 Bn NCC celebrating Teachers Day Program on 5<sup>th</sup> Sept 2018