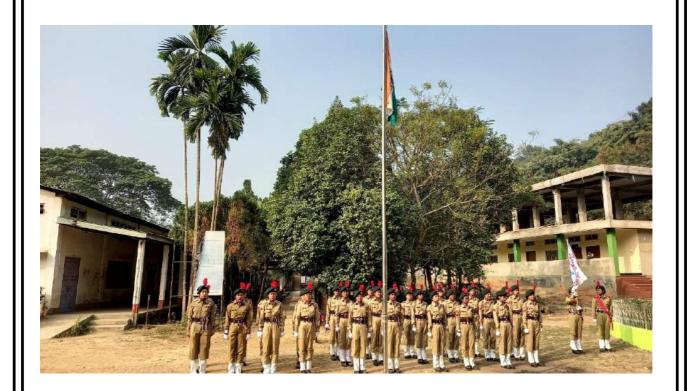

NCC Day by cadets of 60 Bn NCC at Dimoria College, Khetri on 24th Nov, 2019

NCC Day by 60 Bn NCC at Dimoria College, Khetri 24 th Nov, 2019

NCC Day Observation. Date: 24-11-2019 NCC Day was observed by the calet. of 60 cm priemises. The flag was hoisted by Cheninam Leka. in presence of Miss Parimite Tatukdar, the coordinator, NCC cadeli, students and Tearless. of the college. Members present: 1. ARBA 2. Penky Charrenogy 4. Himedri Deka 5 Rodah Deka 2 Aochans Bornel 8 Licha Bora 1 Lipites Devinoth 10 Nishamm Das 1/ Rinkimom. Des 12 Shibam Dermoth Mungh sha Bono 14 Subarno Lata Busing Aparra Pas Bornel Deka Mital Sayera 18 Hirtrika Parting 20. Boloita Rether 21. Kong den