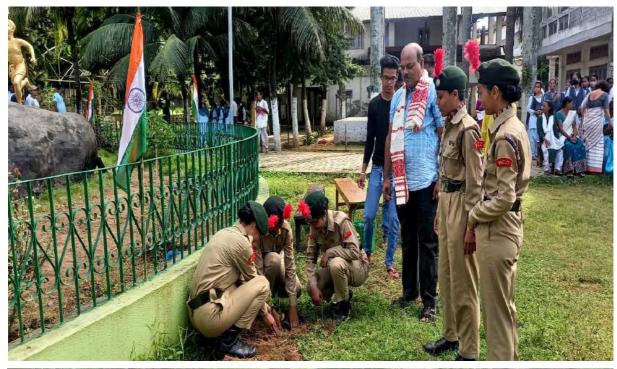

## 2019-20

Swach Bharat Abhiyan (2019) by NCC and NSS Units of Dimoria College, 31<sup>st</sup> July 2019

Swach Bhazet Abhigan Date: 31/offeng The Swach Bharas Abhiyan (2019) at Dimons College, Khetri was organized by 80 Bm NCC Girls wint in conferencin faith was wint of Dinoris Calego on 3/87 July 2019. faculty members, Dr. Apula Bonzan barnah Mr. Amp Brutal Barnah by the NCC coodinitor Parinites Talukdar. Members present: -ALBAS Parkey Blatteloger Bonds Bono Vikhas Des Dernath Barnah 19. 20. Anjah Kana 21 Dernatt Libiks