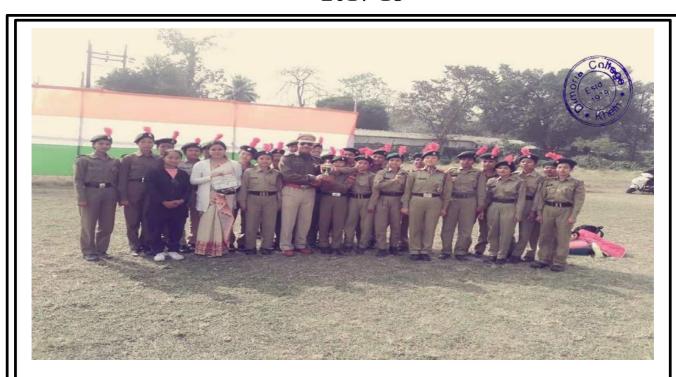

### 2017-18

60 Bn NCC at Republic Day Program, 26<sup>th</sup> Jan 2018

Kepushic Day 2078 Daded: 26 for /2018 On 26th Jan, 2018, the foth Bn NCC of Dimons College Girls Unit had purticipated for the Regustre Day Pasade at Sonager Mini Stadium. (A number of NCC tades (Gists) including on college Co- Idenator, Miss Parinida Talutadas had partripated in fue Said Pashoni Rekly Choudhay 9. Shanmon Bor Mlumon Medhi. Monsom Terring 12. Padmini Bon Tarali Deka Pallan Kathan 15. Nami Deka 16. parka Kalika