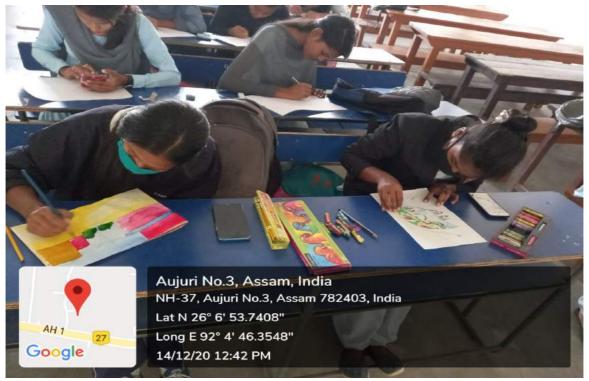

Art Competition, Dimoria College Khetri, Date: 14/12/20

Art Competition, DCK. Date: 14/14/2020 and CadeAs. The following menters were C638 Panery Blaurehayers 10. 1/1 12 anshishing Meghi 14. 15. 16 Brity Das 18 Barshy 20