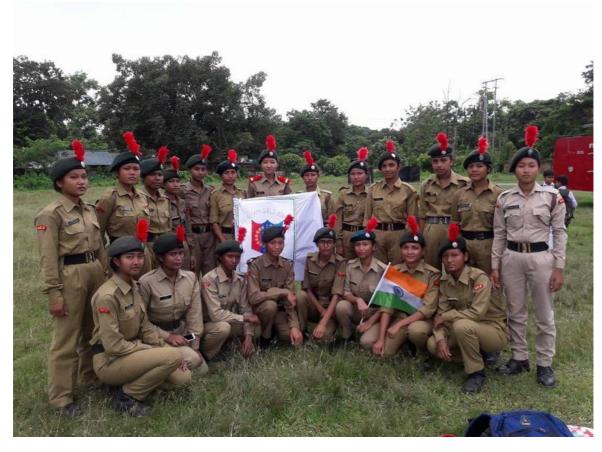

NCC Day by cadets of 60 Bn NCC at Dimoria College, Khetri on 24th Nov, 2019

NCC Day by 60 Bn NCC at Dimoria College, Khetri 24 th Nov, 2019

NCC Day Observation. Date: 24-11-2019 NCC Day was observed by the calet. of 60 cm priemises. The flag was hoisted by Cheninam Leka. in presence of Miss Parimite Tatukdar, the coordinator, NCC cadeli, students and Tearless. of the college. Members present: 1. ARBA 2. Penky Charrenogy 4. Himedri Deka 5 Rodah Deka 2 Aochans Bornel 8 Licha Bora 1 Lipites Devinoth 10 Nishamm Das 1/ Rinkimom. Des 12 Shibam Dermoth Mungh sha Bono 14 Subarno Lata Busing Aparra Pas Bornel Deka Mital Sayera 18 Hirtrika Parting 20. Boloita Rether 21. Kong den