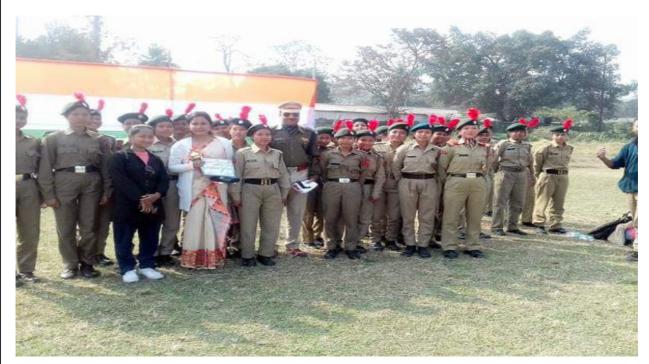

### 2017-18

60 Bn NCC at Republic Day Program, 26<sup>th</sup> Jan 2018

Kepushic Day 2078 Daded: 26 for /2018 On 26th Jan, 2018, the foth Bn NCC of Dimons College Girls Unit had purticipated for the Regustre Day Pasade at Sonager Mini Stadium. (A number of NCC tades (Gists) including on college Co- Idenator, Miss Parinida Talutadas had partripated in fue Said Pashoni Rekly Choudhay 9. Shanmon Bor Mlumon Medhi. Monsom Terring 12. Padmini Bon Tarali Deka Pallan Kathan 15. Nami Deka 16. parka Kalika