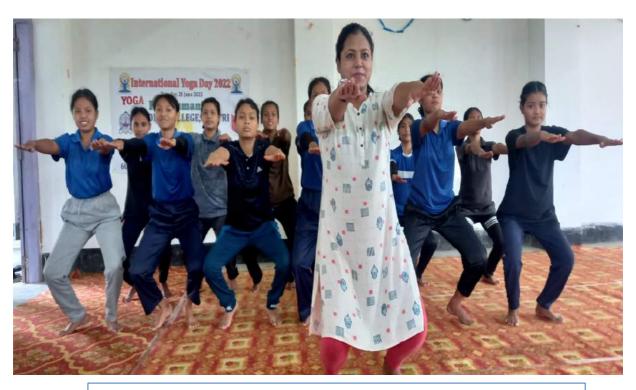

ent day is observed by 60
Assam fires BN NCC on 05-06-2022. Many septings were plented in the collège campus. Members present: 2. 12000 12 Fredres Bon 18 Kanya Basumetany





World No-Tobacco Day, 31st May, 2022 by 60 Assam Girls BN NCC

World No- Toberco Day Date: 31-05-2022 Would No- Tobacco Day was observed by 60 Assam Girls BN NCC under the guidance of District Tobacco Control Rell, Kamrup (M), in collaboration with State Tobacco control cell, Assam. on 31-05-2022. The event organized an awareness relly, with participants from Green view School, Amiya Bhareli Nursing School, Hayat School of Nursing and the students of Dimoria College; a Street play by Hayat School of Nursing and a lecture on Tobacco: "Threat to Our Emuironment." Members Present: 1. Bil Nivala Bons Range Basumafary





Yoga Day, 21st June 2022 by 60 Assam Girls BN NCC

International Joga Day-2022 Date:21/6/12 The International Joga Day-2012 is organized at RCC-3 of Dimens College photo on 21 st June 20 02. The co-ordinator of NCC 60 Bon Grils of Dimong Mege, had co-ordinased the yoga -lay sevent A number of NCC cades come performed by the coordinater as a prien to partapale in the peronel. Members who particip atod: 1. Parimets Tolubdan 2. Rodsli Deka 3. fortains Roch 4. Chandan Sarker 5. A Gay Gogor 7. Anjang Bow 10 Rupili Jumuna 11. Arimlo Zon 13 / Ranshung Barshya Principal Dimoria College,Khetri





Fire-fighting training to 60 Bn NCC at Narengi Army Camp, Guwahati, Assam Date: 26/06/2022





Fire-fighting training to 60 Bn NCC at Narengi Army Camp, Guwahati, Assam Date: 26/06/2022

Pine lighting