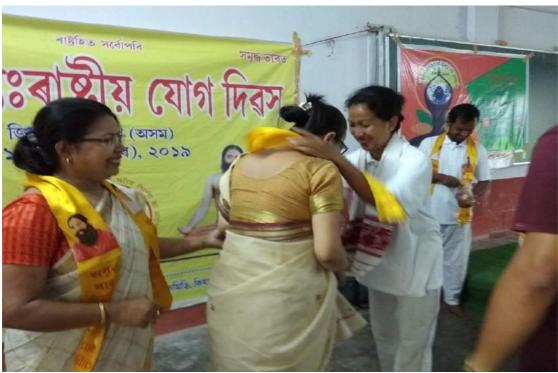

Yoga Day, 21<sup>st</sup> June 2019 by 60 Assam Girls BN NCC in collaboration with NSS, Dimoria College Unit

Int. Yoga Day, 2019 Dale: - 21/06/2019 The International Jose Day on 218 June 2019 was organized by to fessal Gols Br NCC in Colla Europein with MS, Dimonia Courge unit. A gg bainer from Partanyali

The The provided the yoga training to all the
atripants present. Various faculty members,
whents and members of NCC and NSS unit a chiefy parting ased in the programme Members present: 1. Mrsan 2. Parling Blass. Phylmon R. Sangma Rashin' Rischer Chandling Knowne Patar Pallaly Raghe Kathan Tarch Deks R, Lyang D, Marate wie Pater Nam Delea