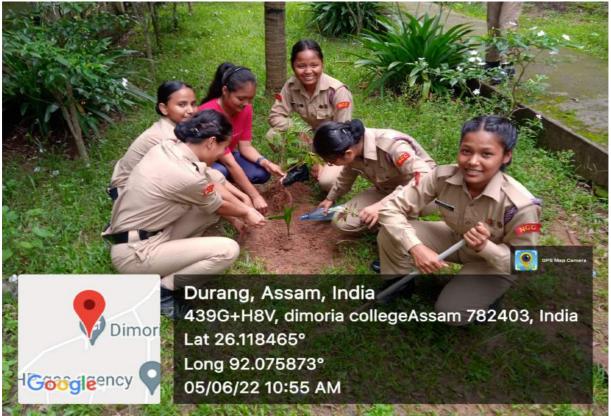

## 2019-20

Swach Bharat Abhiyan (2019) by NCC and NSS Units of Dimoria College, 31<sup>st</sup> July 2019

Swach Bhazet Abhigan Date: 31/offeng The Swach Bharas Abhiyan (2019) at Dimons College, Khetri was organized by 80 Bm NCC Girls wint in conferencin faith was wint of Dinoris Calego on 3/87 July 2019. faculty members, Dr. Apula Bonzan barnah Mr. Amp Brutal Barnah by the NCC coodinitor Parinites Talukdar. Members present: -ALBAS Parkey Blatteloger Bonds Bono Vikhas Des Dernath Barnah 19. 20. Anjah Kana 21 Dernatt Libiks