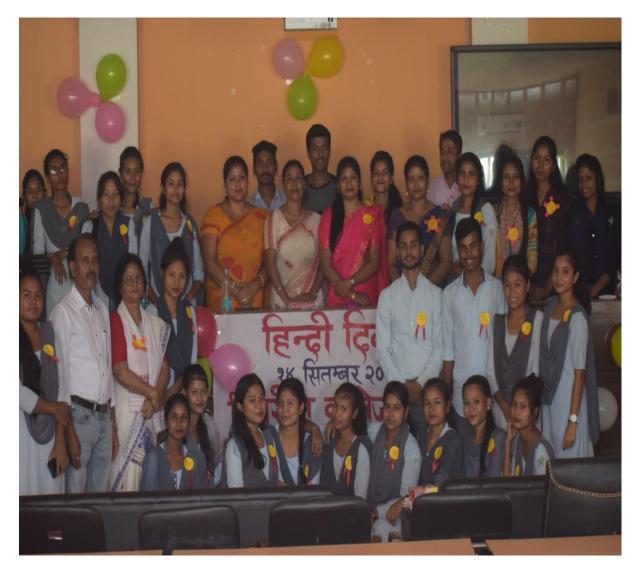

#### CAPACITY BUILDING & SKILL ENHANCEMENT INITIATIVES TAKEN BY THE INSTITUTION

| Name of the capability | Date of             | Number of students | Agencies involved   |
|------------------------|---------------------|--------------------|---------------------|
| enhancement scheme     | implementation      | enrolled           | Agencies involveu   |
| Creative Writting      | -                   | 40+40+16+21+7=124  | Assamese Dept.      |
|                        |                     |                    | Dimoria College     |
| Professional Hindi     |                     | 12+13+10=35        | Hindi Dept. Dimoria |
| Writting               |                     |                    | College             |
| Celebration of Hindi   | 24-09-2021          | 32                 | Hindi Dept. Dimoria |
| Divwas                 |                     |                    | College             |
| Webinar on कला,        | 23-08-2021 & 24-08- | 25                 | Hindi Dept. Dimoria |
| संस्कृ,सातित्य और      | 2021                |                    | College             |
| पूर्वोत्तभारि          |                     |                    |                     |
|                        |                     |                    |                     |