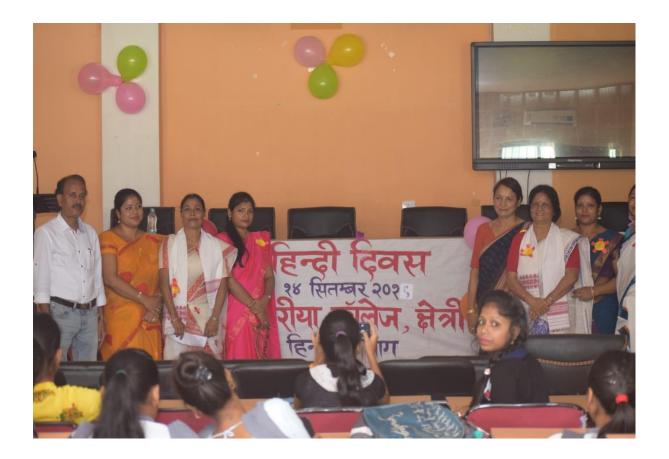

#### CAPACITY BUILDING & SKILL ENHANCEMENT INITIATIVES TAKEN BY THE INSTITUTION

| Name of the capability | Date of             | Number of students | Agencies involved   |
|------------------------|---------------------|--------------------|---------------------|
| enhancement scheme     | implementation      | enrolled           | Agencies involveu   |
| Creative Writting      | -                   | 40+40+16+21+7=124  | Assamese Dept.      |
|                        |                     |                    | Dimoria College     |
| Professional Hindi     |                     | 12+13+10=35        | Hindi Dept. Dimoria |
| Writting               |                     |                    | College             |
| Celebration of Hindi   | 24-09-2021          | 32                 | Hindi Dept. Dimoria |
| Divwas                 |                     |                    | College             |
| Webinar on कला,        | 23-08-2021 & 24-08- | 25                 | Hindi Dept. Dimoria |
| संस्कृ,सातित्य और      | 2021                |                    | College             |
| पूर्वोत्तभारि          |                     |                    |                     |
|                        |                     |                    |                     |