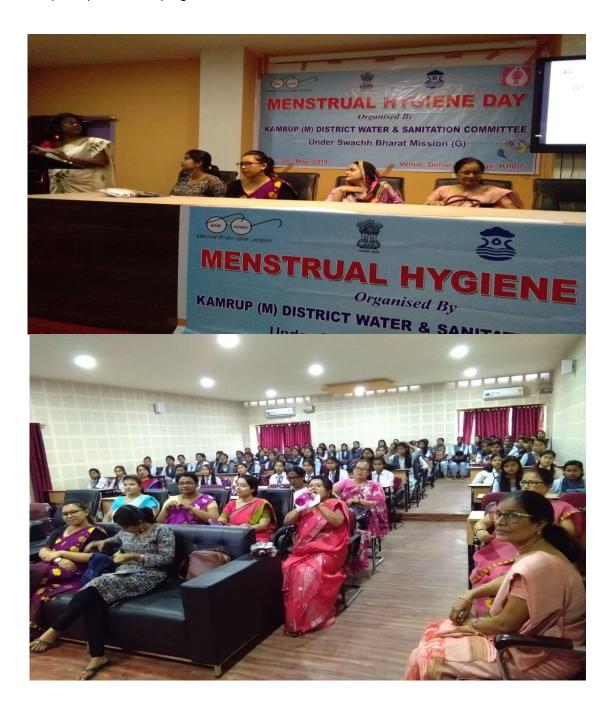

#### Menstrual Hygiene Day Venue: Dimoria College

**Date:** 28-05-2019

## **Report of the Program**

The Menstrual Hygiene Day was observed at Dimoria College on 28<sup>th</sup> May, 2019. It was organised by the NSS unit of Dimoria College, Khetri in collaboration with Kamrup Metropolitan District Water and Sanitation Committee (KMDWSC), Govt. of Assam under Swachh Bharat Mission. The number of members of Kamrup Metropolitan District Water and Sanitation Committee and faculty members (female) and girl students from nearby schools attainted the program. From Way Fundation, Miss Rekha Sharma participated in the program.

Menstruel Hygiene Day-Date: 28/05/2019 The Menstoned Hygiere Day - 2019 wis organized at Dimony bodye Khatri by the NES it of Dimons called , Khitri in collaboration with Kammy Motor polital District water and Sanitation Committee (YMDWSC), Gove of Assem. A number female) and gril sondents from meanly shoots attended the stand function Shown park ignered in the programme Members present -1. BEAST 2. Namebyyt Bakelet 4. Army Deta Barnet 5 Padmy Das Bhereti Duffe Kalpifa Deka 16 Amerika Kakh Chandomita Brislya 13 Nikumon Nett 14 Former Kung 16 Sufts some CEC 17. Karyan chardky 12 Jum Roberg . ( ) 20 Her Soras