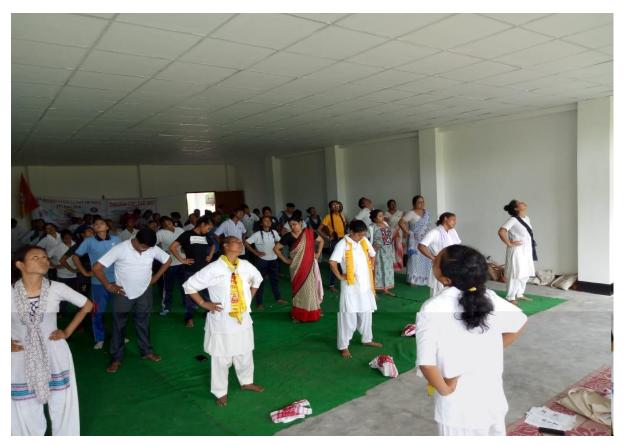

## The Report:

On 21st of June 2022, on the occasion International Yoga Day, an awareness camp on the topic, "Yoga for Humanity" was held by Dimoria College, Khetri. The programme was sponsored by National Service Scheme (NSS) Unit and supported by the Internal Quality Assurance Cell (IQAC), Dimoria College and in association with the Patanjali Yogpeeth, Haridwar. The programme was held in the Room RCC1 at the Dimoria Colldege premises. In the programme, Navashree Das & Sabita Baishya were invited as resource persons. Addressing the gathering, the resource persons talked in length about the importance of yoga in our day-to-day life. They discussed how yoga can have a positive impact on our health and also on our mind. Yoga not only helps us to have a sound health but also peace of mind resulting in a happy, peaceful and healthy life. They suggested and urged everyone to include yoga in our daily life for a sound health and for having peace of mind and thereby to have a better life. The resource persons demonstrated some yoga skills in the programme. The programme was attended by all the teaching and non-teaching staffs along with the students of the college.

#### INTERNATIONAL DAY OF YOGA 2022 YOGA FOR HUMANITY

On this day, i.e. Tuesday, the 21<sup>st</sup> of June, 2022, the International Day of Yoga 2022 is being observed by Dimoria College, Khetri. The Programme is observed annually in accordance with the government directives. This Programme today is being celebrated as an annual event and in accordance with DHI Letter No. DHI/PA. Mosc/3/2011/38. Dated Kahilipara the 18<sup>th</sup> June/2022 and the Yoga Protocol mentioned therein. The programme is spearanted by the National Service Scheme (NSS) Unit and supported by the Internal Quality Assurance Cell (IQAC), Dimoria College and in association with the Patanjali Yogapeeth, Haridwar. The programme was held in Room RCC1 at the Dimoria College Premises in presence of: