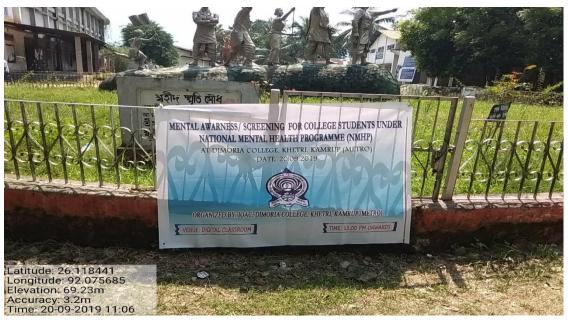

#### **Mental Health Awareness Cum Screening Camp**

Venue: Dimoria College Date: 20-09-2019

#### Report of the Program:

A Mental health awareness cum screening camp was held on 20<sup>th</sup> September, 2019 at Dimoria College, under district mental health program organised by IQAC, Dimoria College, Khetri in collaboration with the department of psychiatry, District Hospital, Sonapur, Kamrup Metro.