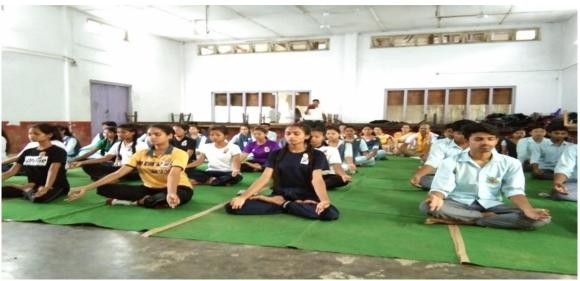

# 5<sup>th</sup> International Yoga Day

Venue: Dimoria College

**Date**: 21-06-2019

#### Report of the Program;

A Yoga Practice programme was organized by the NSS Unit of the college as a part of the celebration of 5<sup>th</sup> International Day of Yoga on 21<sup>st</sup> June, 2019 in collaboration with 60 Bn Girls unit of NCC, Dimoria College, Khetri. Miss Nabashree Das from Patanjali Yogpeeth was invited to this programme as resource person. He sensitized the participants about Yoga Practice for health maintenance and personality development. Students actively took part in this programme and practiced yoga for their better health.