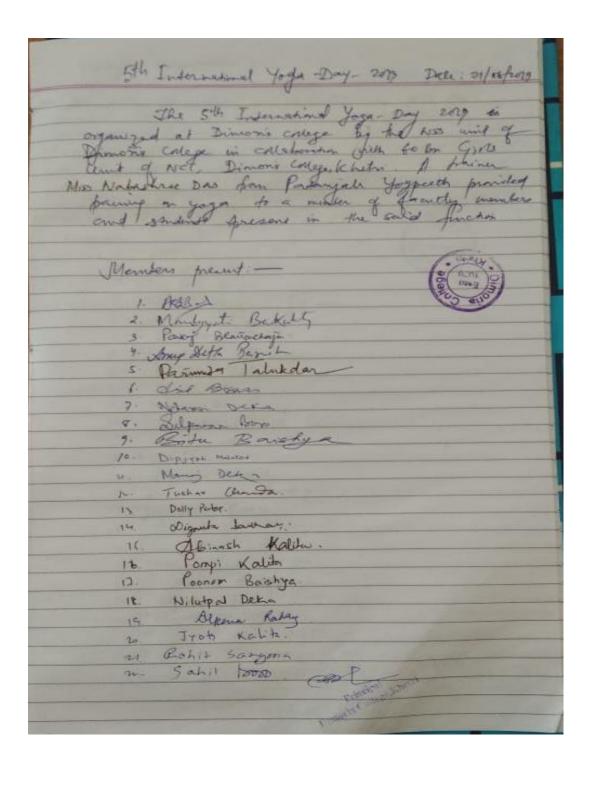

# 5<sup>th</sup> International Yoga Day

Venue: Dimoria College

**Date**: 21-06-2019

#### Report of the Program;

A Yoga Practice programme was organized by the NSS Unit of the college as a part of the celebration of 5<sup>th</sup> International Day of Yoga on 21<sup>st</sup> June, 2019 in collaboration with 60 Bn Girls unit of NCC, Dimoria College, Khetri. Miss Nabashree Das from Patanjali Yogpeeth was invited to this programme as resource person. He sensitized the participants about Yoga Practice for health maintenance and personality development. Students actively took part in this programme and practiced yoga for their better health.