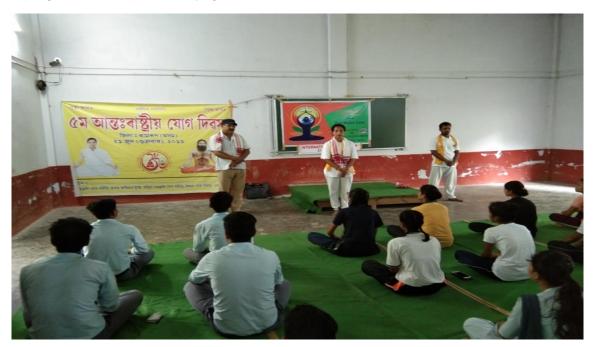

# 5<sup>th</sup> International Yoga Day

Venue: Dimoria College

**Date**: 21-06-2019

#### Report of the Program;

A Yoga Practice programme was organized by the NSS Unit of the college as a part of the celebration of 5<sup>th</sup> International Day of Yoga on 21<sup>st</sup> June, 2019 in collaboration with 60 Bn Girls unit of NCC, Dimoria College, Khetri. Miss Nabashree Das from Patanjali Yogpeeth was invited to this programme as resource person. He sensitized the participants about Yoga Practice for health maintenance and personality development. Students actively took part in this programme and practiced yoga for their better health.