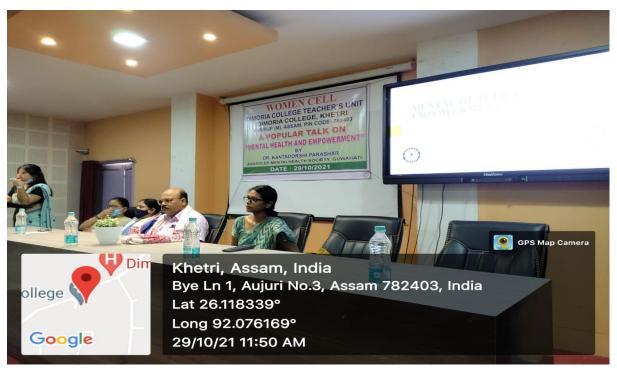

## Mental Health and Empowerment

**Venue:** Dimoria College, Khetri **Date:** 29-11-2021

## Report of the Program:

A popular talk on "Mental Health and Empowerment" was held on 29<sup>th</sup> October, 2021 at the digital room of Dimoria College, organised by Women's Cell of the College. The talk was delevired by Dr. Kantadorshi Parasar, Ashadeep Mental Health Society, Guwahati. Total number of participants was 63.