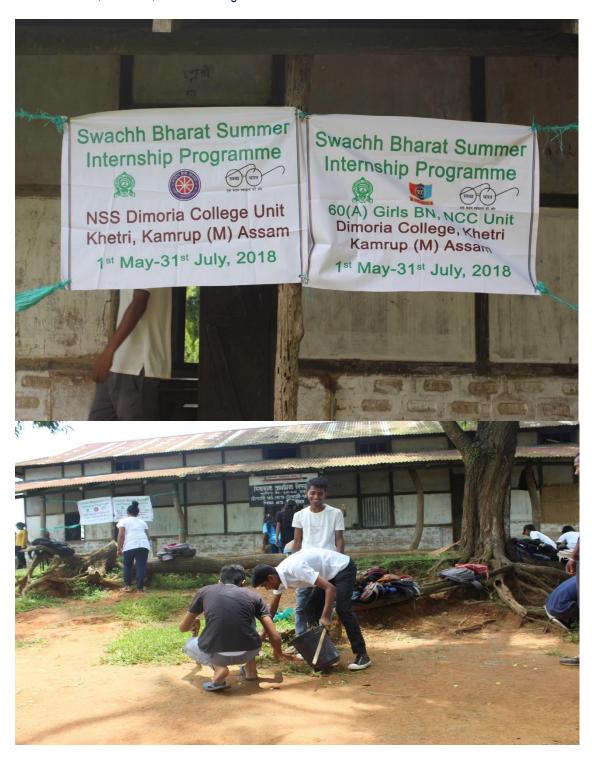

#### **Swachh Bharat Summer Internship Programme**

Venue: Gram Panchyat: Topatali village.

Date: 01-05-2018 to 31-07-2018

#### **Report of the Program:**

A cleanness drive was conducted from 1<sup>st</sup> May to 31<sup>st</sup> July, 2018 at DIMORIA Gram Panchyat: Topatali village. It was organised by NSS Dimoria College Unit, Khetri, association with 60(A) Girls, NCC Unit of Dimoria College, Khetri. The programme was conducted under the leadership of Mr. Anup Dutta Barua, the Coordinator, NSS unit, Dimoria College and a total of 31