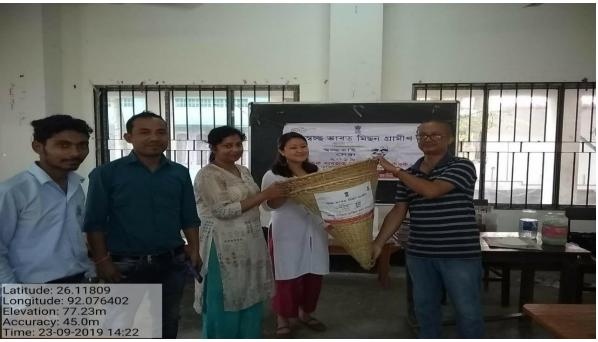

#### **Awareness Programme on Waste Management**

Venue: Dimoria College, Khetri

**Date:** 23-09-2019

## Report of the Program:

An awareness programme was organised by NSS unit, Dimoria College with collaboration with Kamrup Metropolitan District Water and Sanitation Committee (KMDWSC), Govt. of Assam. The program was organised on 23<sup>rd</sup> September, 2019. The total number of students participants was 62. The programme was led by Mr. Anup Dutta, Coordinator of NSS group, Dimoria College, Khetri.