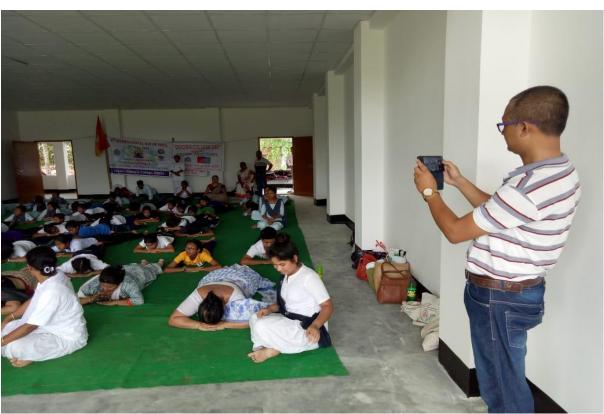

## The Report:

On 21st of June 2022, on the occasion International Yoga Day, an awareness camp on the topic, "Yoga for Humanity" was held by Dimoria College, Khetri. The programme was sponsored by National Service Scheme (NSS) Unit and supported by the Internal Quality Assurance Cell (IQAC), Dimoria College and in association with the Patanjali Yogpeeth, Haridwar. The programme was held in the Room RCC1 at the Dimoria Colldege premises. In the programme, Navashree Das & Sabita Baishya were invited as resource persons. Addressing the gathering, the resource persons talked in length about the importance of yoga in our day-to-day life. They discussed how yoga can have a positive impact on our health and also on our mind. Yoga not only helps us to have a sound health but also peace of mind resulting in a happy, peaceful and healthy life. They suggested and urged everyone to include yoga in our daily life for a sound health and for having peace of mind and thereby to have a better life. The resource persons demonstrated some yoga skills in the programme. The programme was attended by all the teaching and non-teaching staffs along with the students of the college.

#### INTERNATIONAL DAY OF YOGA 2022 YOGA FOR HUMANITY

On this day, i.e. Tuesday, the 21<sup>st</sup> of June, 2022, the International Day of Yoga 2022 is being observed by Dimoria College, Khetri. The Programme is observed annually in accordance with the government directives. This Programme today is being celebrated as an annual event and in accordance with DHI Letter No. DHI/PA. Mosc/3/2011/38. Dated Kahilipara the 18<sup>th</sup> June/2022 and the Yoga Protocol mentioned therein. The programme is spearanted by the National Service Scheme (NSS) Unit and supported by the Internal Quality Assurance Cell (IQAC), Dimoria College and in association with the Patanjali Yogapeeth, Haridwar. The programme was held in Room RCC1 at the Dimoria College Premises in presence of: