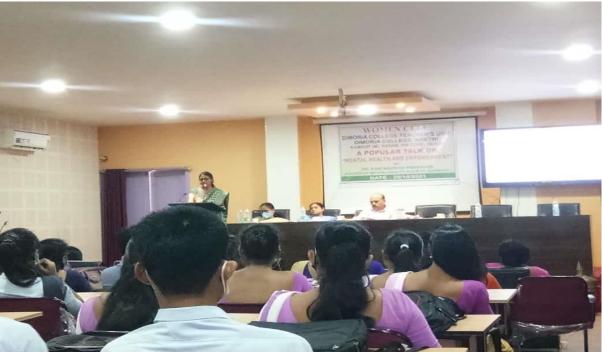

## Mental Health and Empowerment

**Venue:** Dimoria College, Khetri **Date:** 29-11-2021

## Report of the Program:

A popular talk on "Mental Health and Empowerment" was held on 29<sup>th</sup> October, 2021 at the digital room of Dimoria College, organised by Women's Cell of the College. The talk was delevired by Dr. Kantadorshi Parasar, Ashadeep Mental Health Society, Guwahati. Total number of participants was 63.