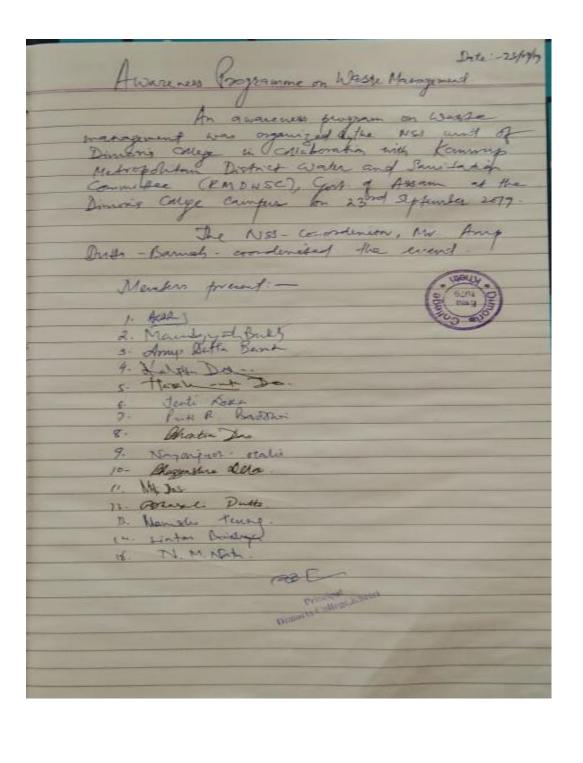

#### **Awareness Programme on Waste Management**

Venue: Dimoria College, Khetri

**Date:** 23-09-2019

## Report of the Program:

An awareness programme was organised by NSS unit, Dimoria College with collaboration with Kamrup Metropolitan District Water and Sanitation Committee (KMDWSC), Govt. of Assam. The program was organised on 23<sup>rd</sup> September, 2019. The total number of students participants was 62. The programme was led by Mr. Anup Dutta, Coordinator of NSS group, Dimoria College, Khetri.