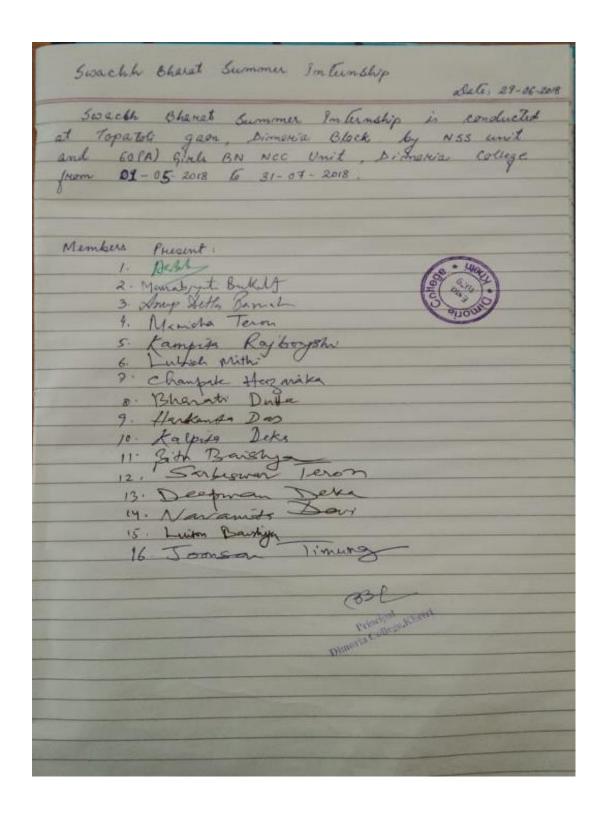

#### **Swachh Bharat Summer Internship Programme**

Venue: Gram Panchyat: Topatali village.

Date: 01-05-2018 to 31-07-2018

#### **Report of the Program:**

A cleanness drive was conducted from 1<sup>st</sup> May to 31<sup>st</sup> July, 2018 at DIMORIA Gram Panchyat: Topatali village. It was organised by NSS Dimoria College Unit, Khetri, association with 60(A) Girls, NCC Unit of Dimoria College, Khetri. The programme was conducted under the leadership of Mr. Anup Dutta Barua, the Coordinator, NSS unit, Dimoria College and a total of 31