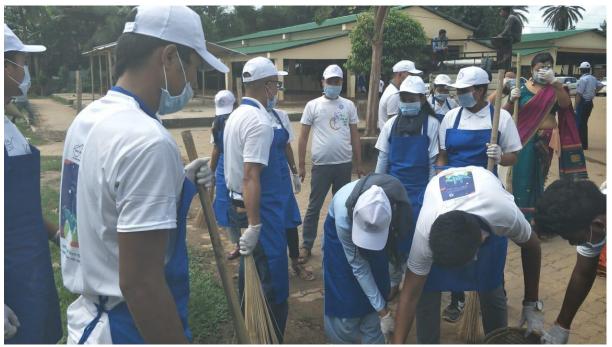

## Xamuhik Shramdaan: A Campus Cleanness Drive

Venue: Khetri Market

**Date:**02-10-2019

## **Report of the Program:**

A Xamuhik (Collective) Shramdaan at Khetri Market and College Campus was conducted by NSS Unit of the Dimoria Kollege in Collaboration with Kamrup Metropolitan District Water and Sanitation Committee (KMDWSC), Govt. of Assam on the occasion of the Celebration of 150th birth anniversary of Mahatma Gandhi on 02-10-2019. A total of 18 volunteers of NSS unit of the College took part in the cleanness drive.