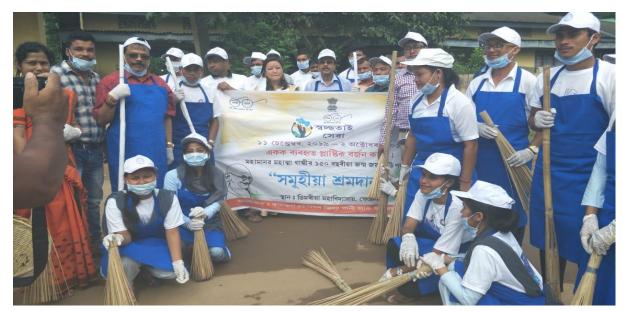

## Xamuhik Shramdaan: A Campus Cleanness Drive

Venue: Khetri Market

**Date:**02-10-2019

## **Report of the Program:**

A Xamuhik (Collective) Shramdaan at Khetri Market and College Campus was conducted by NSS Unit of the Dimoria Kollege in Collaboration with Kamrup Metropolitan District Water and Sanitation Committee (KMDWSC), Govt. of Assam on the occasion of the Celebration of 150th birth anniversary of Mahatma Gandhi on 02-10-2019. A total of 18 volunteers of NSS unit of the College took part in the cleanness drive.