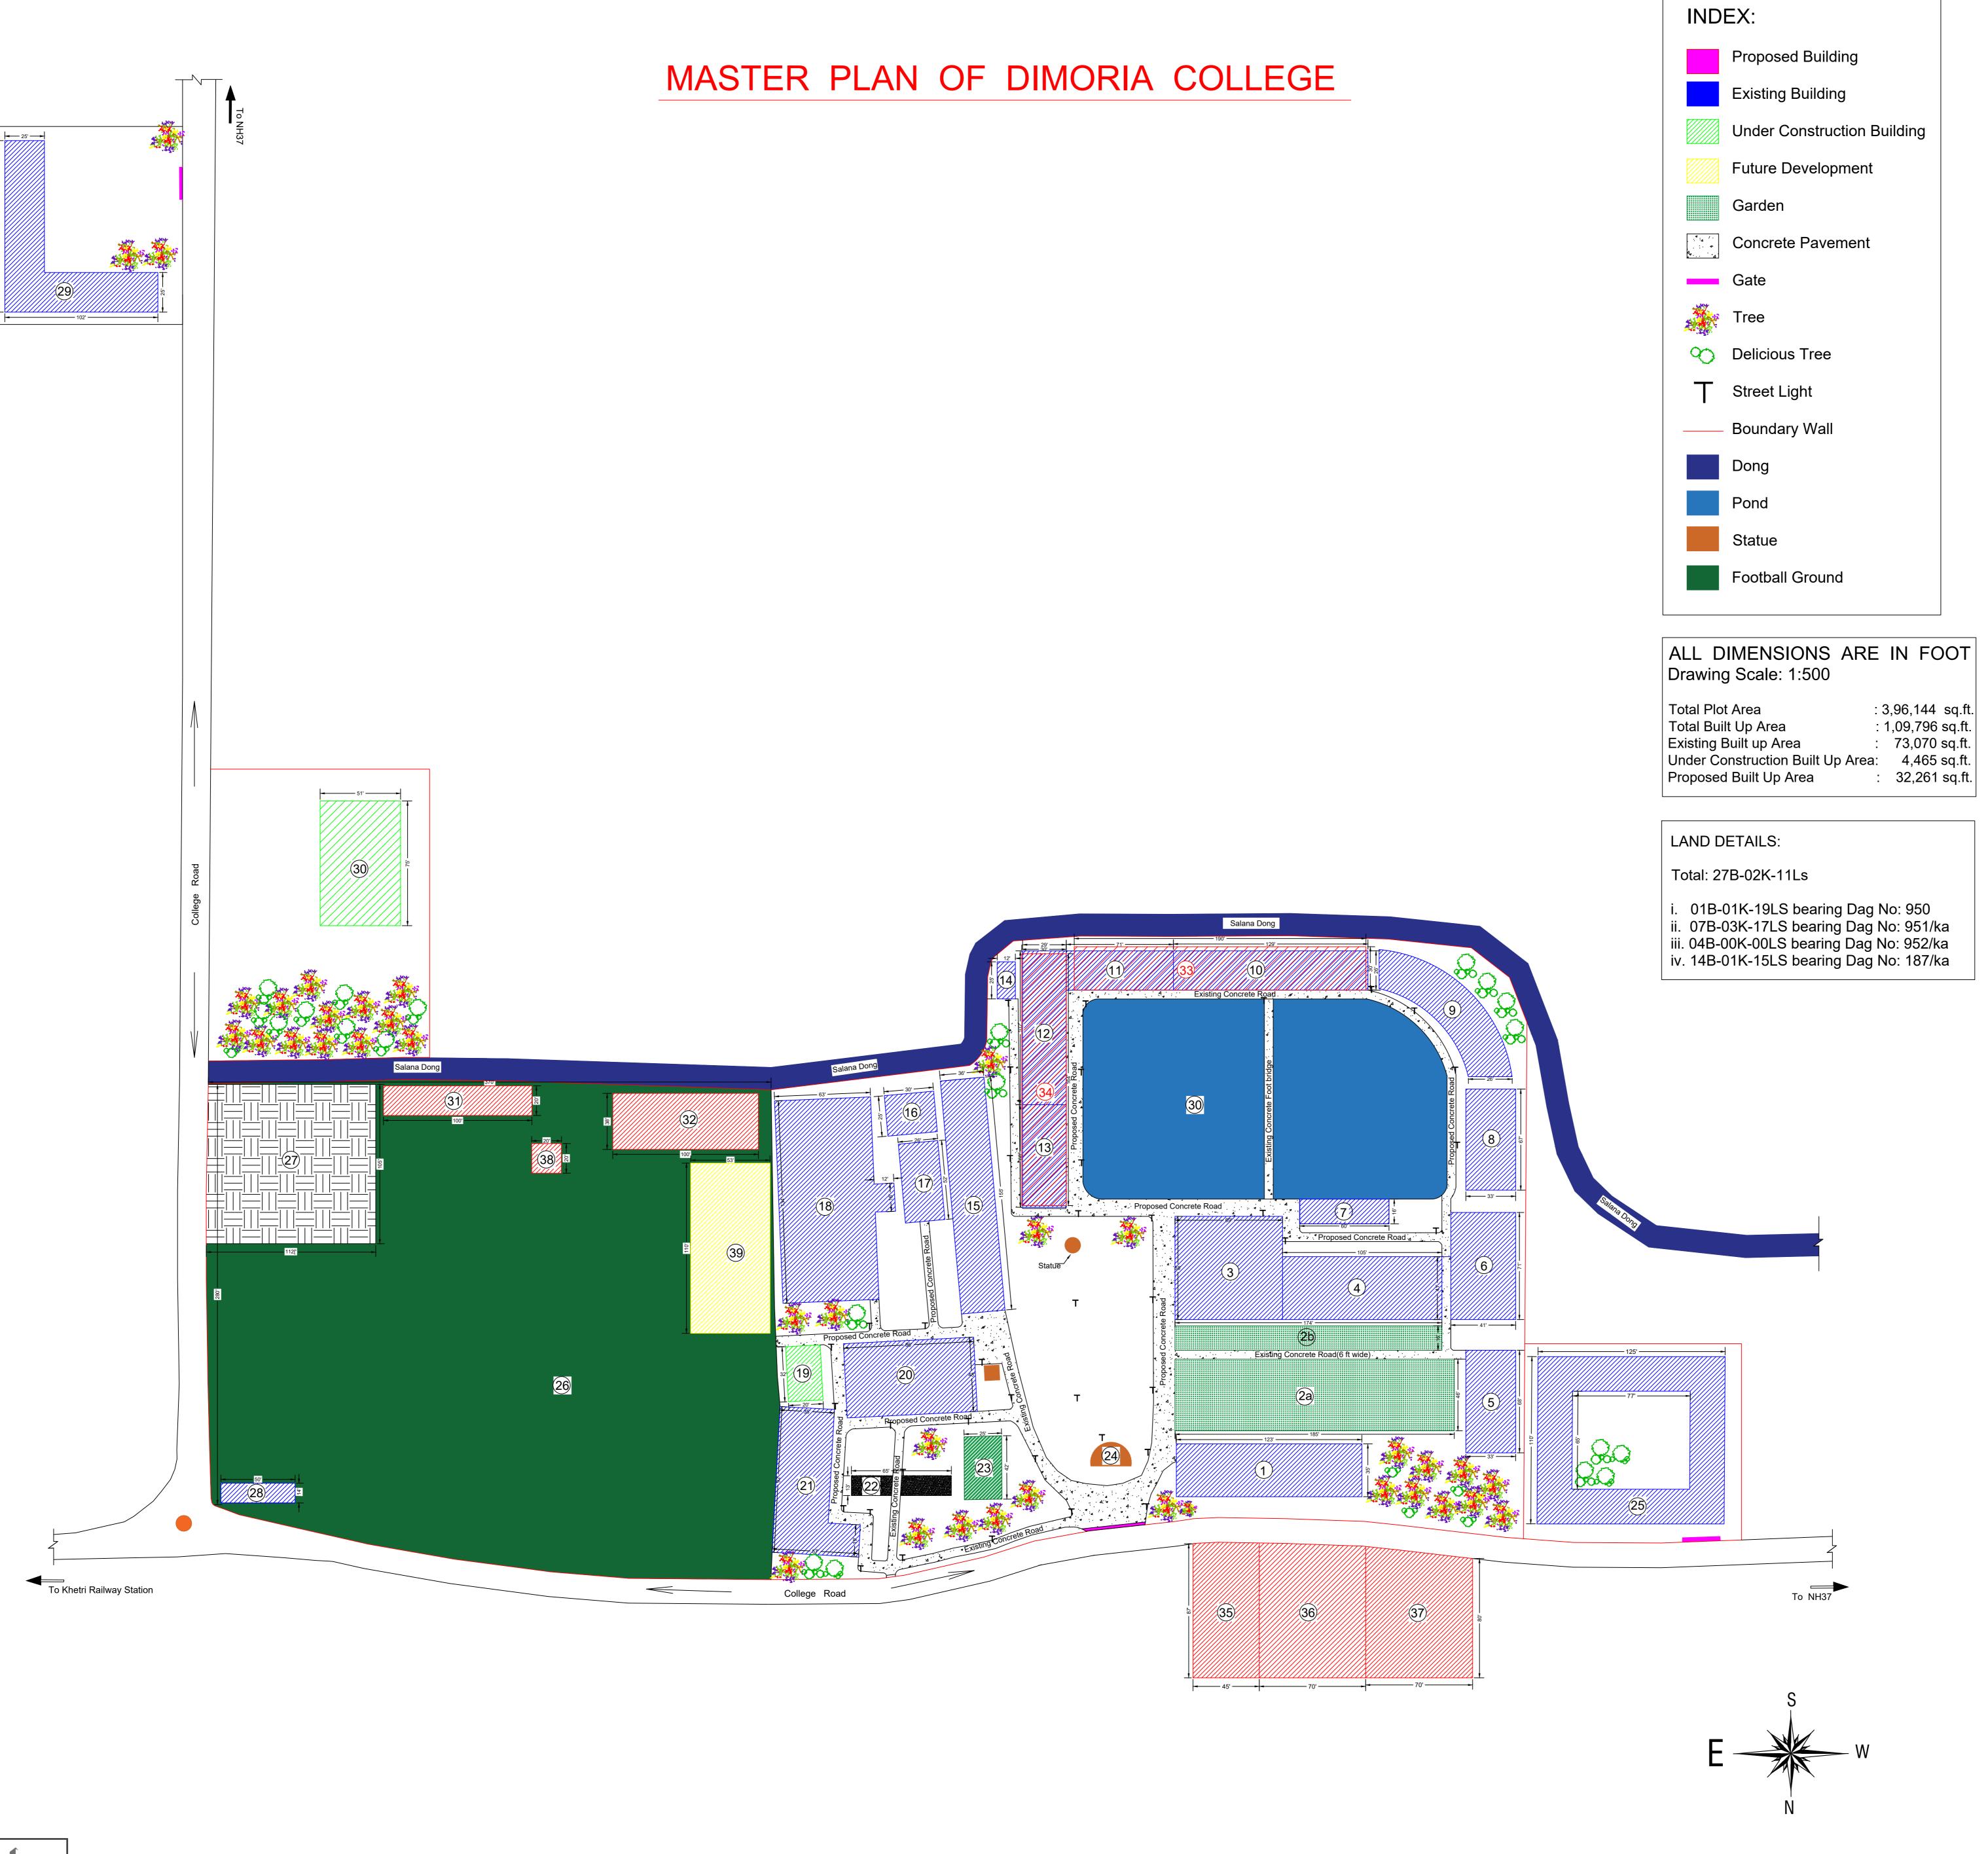

- RCC G+1 Building (4305 sq.ft.)
- a) Ground Floor : Principal Office & Administrative Block
- b) First Floor : Under Construction
- 2a. Garden (8510 sq.ft.)
- 2b. Garden (2784 sq.ft.)
- 3. Department of Geology, Classroom & Lab. (A-Type: 4692 sq.ft)
- 4. General Classroom (A-Type: 4305 sq.ft)
- 5. RCC G+1 Buiding (2244 sq.ft..)
- a) Ground Floor: Department of Environment
- b) First Floor : Department of English
- 6. College Library (A-Type: 2911 sq.ft)
- 7. Boys' Common Room (A-Type: 960 sq.ft)
- 8. Department of Geology, Classroom & Lab. (A-Type: 2211 sq.ft)
- 9. RCC G+2 Building ( 2760 sq.ft.)
- a) Ground Floor: Department of Computer Science, Classroom, Lab, Zoology Classroom & Staff Toilet
- b) First Floor : Department of Eco-Restoration, Classroom, Lab
- c) Second Floor : General Class Room
- 10. Department of Chemistry, Classroom & Lab. (A-Type: 3354 sq.ft)
- 11. Department of Geography, Classroom & Lab. (A-Type: 1846 sq.ft)
- 12. Department of Physics, Classroom & Lab. (A-Type: 2958 sq.ft)
- 13. Department of Botany, Classroom & Lab. (A-Type: 1972 sq.ft)
- 14. Students' Toilet (A-Type: 300 sq.ft)
- 15. RCC G+2 Building (5580 sq.ft.)
- a) Ground Floor : General Classroom & Auditorium
- b) First Floor : Department of Anthropology, Classroom & Lab.
- c) Second Floor : Department of Anthropology
- 16. Department of Biotechnology, Classroom & Lab. (A-Type: 750 sq.ft)
- 17. College Canteen (A-Type: 1352 sq.ft)
- 18. RCC G+1 Building (8634 sq.ft.)
- a) Ground Floor : Digital Conference Room & General Classroom
- b) First Floor : Department of Economics & Genreral Classroom
- 19. Students' Toilet (Under Construction A-Type: 640 sq.ft)
- 20. RCC G+1 Building (4128 sq.ft.)
- a) Ground Floor: i) Poltical Science Department, ii) Hindi Department, iii) Mathematics Department, iv) General Classroom, v) Girls' Common Room,
- vi) Cash Counter, vii) NAAC Library cum IQAC
- b) First Floor : i) Department of Assamese & Classroom, ii)Department of Linguistic, iii) Departmental Library
- 21. RCC G+1 Building (3638 sq.ft.)
- a) Ground Floor : i) Statistics Department, ii) Education Department
- b) First Floor : Department of History
- 22. Kuchia Project (845 sq.ft.)
- 23. Medicinal Plant Garden (1050 sq.ft.)
- 24. Statue
- 25. Girls' Hostel & Superintendent Residence (A-Type: 8745 sq.ft)
- 26. Fooball Ground (16820 sq.ft.)
- 27. Basketball Ground (11760 sq.ft.)
- 28. College Hospital (A-Type: 700 sq.ft)
- 29. RCC G+1 Building (4725 sq.ft.)
- a) Ground Floor: Girls' Hostel & Superintendent Residence
- b) Fisrt Floor : Proposed for Hostel expansion
- 30. Swimming Pool (Under Construction: 3825 sq.ft)
- 31. Proposed Solar Project (2000 sq.ft.)
- 32. Proposed Indoor Stadium (3800 sq.ft.)
- 33. Proposed G+2 RCC Building (5700 sq.ft.) a) Department of Chemistry ,Classroom & Lab
- b) Department of Geography ,Classroom & Lab
- 34. Proposed G+2 RCC Building (4756 sq.ft.)
- a) Department of Botany ,Classroom & Lab b) Department of Physics ,Classroom & Lab
- c) Individual Library
- 35. Proposed Parking (A-Type: 3915 sq.ft.)
- 36. Proposed G+2 Building for Boys' Hostel (6090 sq.ft.)
- 37. Proposed A-Type Building for Principal Residence (5600 sq.ft.)
- 38. Proposed Open Stage for Cultural Programme(400 sq.ft.)
- 39. Proposed Concrete Road
- 40. Vacant Space for Future Development (5830 sq.ft.)